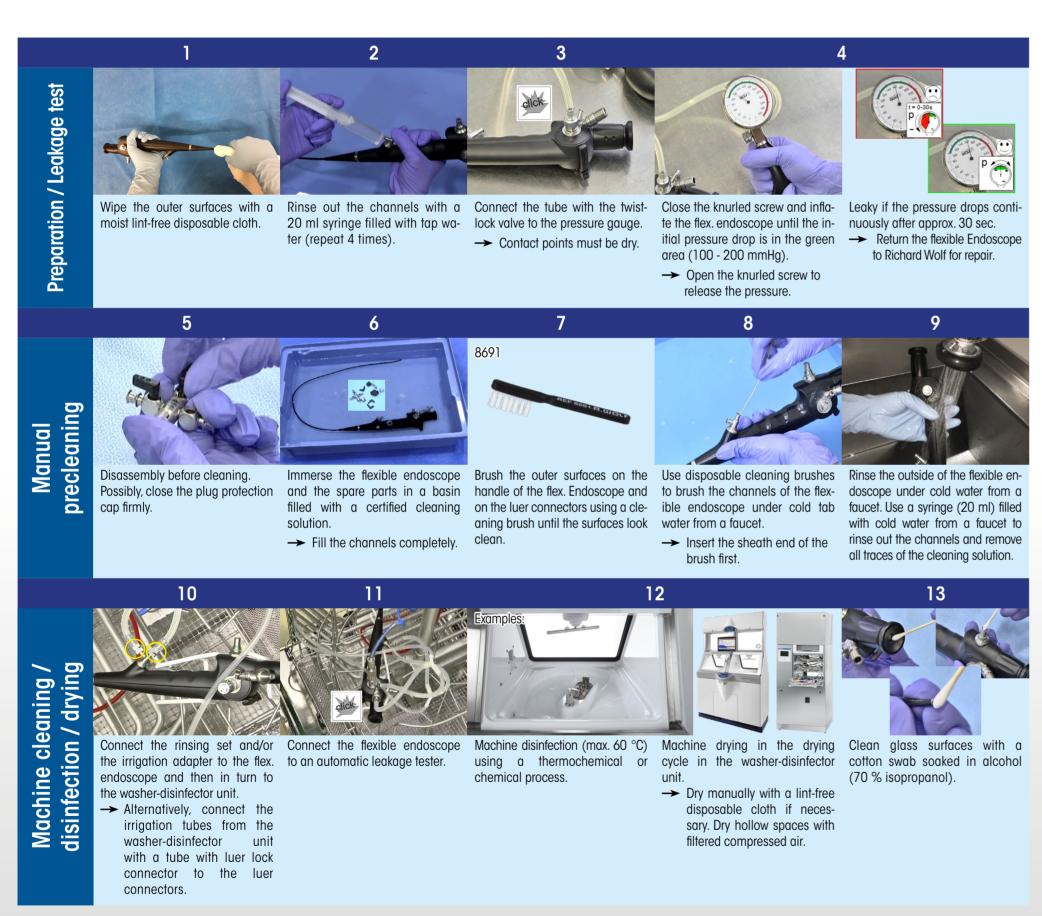

## Quick guide

for machine reprocessing

Flexible endoscopes from Richard Wolf

spirit of excellence

The Quick Guide is an overview. It does not replace the specific instructions for use of the respective flexible endoscope.

The respective instructions for use must be observed.

The Quick Guide can only be used as a supplement to the instructions for use.

|  | Recommended cleaning brushes                                                   | Diameter<br>in mm | Color                    | Brush length<br>in mm | Total length<br>in mm | Use                                     |                                                          |                                              |         |
|--|--------------------------------------------------------------------------------|-------------------|--------------------------|-----------------------|-----------------------|-----------------------------------------|----------------------------------------------------------|----------------------------------------------|---------|
|  |                                                                                |                   |                          |                       |                       | in working channels<br>& laser channels | in flexible<br>endoscopes                                |                                              | Туре    |
|  | Disposable cleaning brush<br>(PU = 10 pcs)                                     | 2                 | Yellow                   | 15                    | 1,200                 | ø 1.0 – 1.5 mm                          | 7223.xxx<br>7325.xxx<br>7326.xxx                         | 7330.xxx<br>7331.xxx                         | 7990001 |
|  |                                                                                | 3                 | Green                    | 20                    | 1,200                 | ø 2.0 – 2.5 mm                          | 7250.011<br>7265.xxx<br>7268.xxx<br>7269.xxx<br>7270.xxx | 7305.xxx<br>7308.xxx<br>7309.xxx<br>7310.xxx | 7990002 |
|  |                                                                                | 0.85              | Blue                     | 10                    | 1,200                 | ø 0.8 mm                                | 7356xxx                                                  |                                              | 7990003 |
|  |                                                                                | 5                 | White                    | 20                    | 1,200                 | ø 2.5 – 3.5 mm                          | 7235xxx<br>7236xxx                                       | 7260xxx<br>7315xxx                           | 7990005 |
|  | Disposable cleaning brush,<br>straight, for surface cleaning,<br>(PU = 10 pcs) |                   | Black;<br>white bristles | -                     | -                     | -                                       | -                                                        |                                              | 8691    |