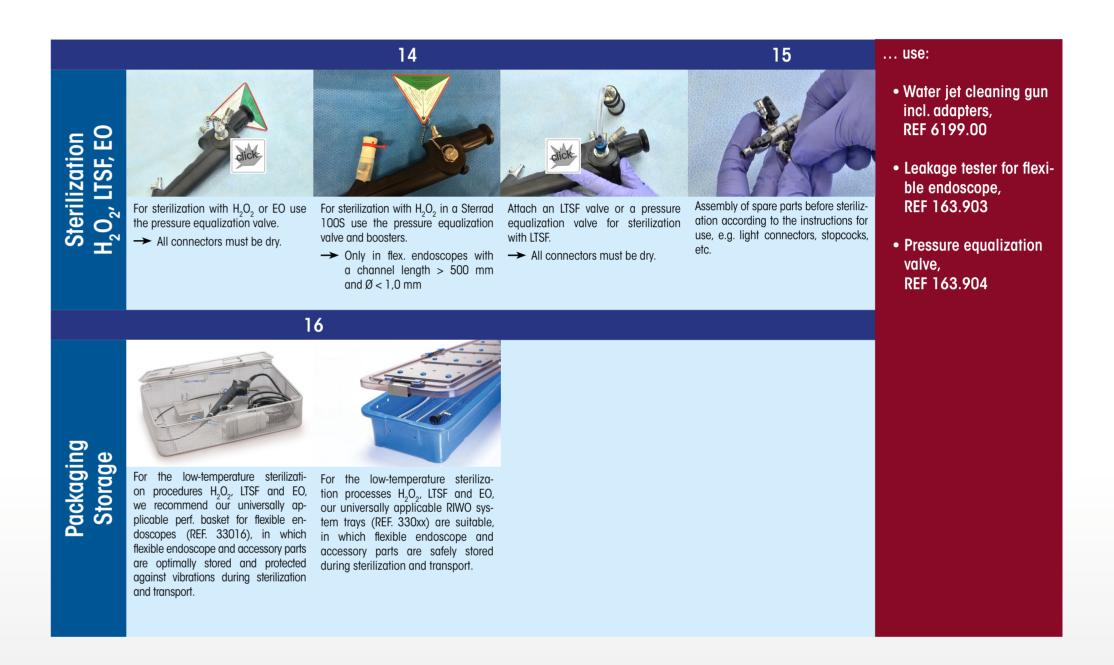

## Quick guide

for machine reprocessing

Flexible endoscopes from Richard Wolf

spirit of excellence

The Quick Guide is an overview. It does not replace the specific instructions for use of the respective flexible endoscope.

The respective instructions for use must be observed.

The Quick Guide can only be used as a supplement to the instructions for use.

|  | Recommended cleaning brushes                                                   | Diameter<br>in mm | Color                    | Brush length<br>in mm | Total length<br>in mm | Use                                     |                                                          |                                              |         |
|--|--------------------------------------------------------------------------------|-------------------|--------------------------|-----------------------|-----------------------|-----------------------------------------|----------------------------------------------------------|----------------------------------------------|---------|
|  |                                                                                |                   |                          |                       |                       | in working channels<br>& laser channels | in flexible<br>endoscopes                                |                                              | Туре    |
|  | Disposable cleaning brush<br>(PU = 10 pcs)                                     | 2                 | Yellow                   | 15                    | 1,200                 | ø 1.0 – 1.5 mm                          | 7223.xxx<br>7325.xxx<br>7326.xxx                         | 7330.xxx<br>7331.xxx                         | 7990001 |
|  |                                                                                | 3                 | Green                    | 20                    | 1,200                 | ø 2.0 – 2.5 mm                          | 7250.011<br>7265.xxx<br>7268.xxx<br>7269.xxx<br>7270.xxx | 7305.xxx<br>7308.xxx<br>7309.xxx<br>7310.xxx | 7990002 |
|  |                                                                                | 0.85              | Blue                     | 10                    | 1,200                 | ø 0.8 mm                                | 7356xxx                                                  |                                              | 7990003 |
|  |                                                                                | 5                 | White                    | 20                    | 1,200                 | ø 2.5 – 3.5 mm                          | 7235xxx<br>7236xxx                                       | 7260xxx<br>7315xxx                           | 7990005 |
|  | Disposable cleaning brush,<br>straight, for surface cleaning,<br>(PU = 10 pcs) |                   | Black;<br>white bristles | -                     | -                     | -                                       | -                                                        |                                              | 8691    |