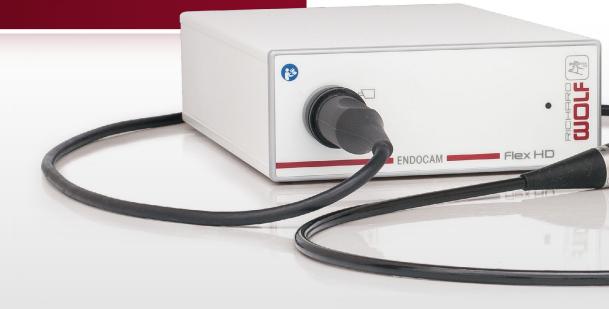

## Airway Management

For intensive care, anesthesia or pulmonology, the ENDOCAM Flex HD concept offers a complete, however space-saving, cost efficient package for bronchoscopical procedures.

The new flexible endoscopes deliver a first-class image of the airways via an innovative image sensor and distally integrated LEDs. A handle designed with ergonomics in mind allows tireless handling over long periods of time.

At half the size of traditional endoscopic units in width and height, the ENDOCAM Flex HD and ENDOLIGHT Flex LED can be placed in areas with limited space.