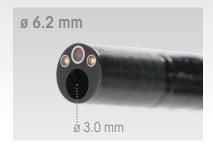

### Flexible Sensor Bronchoscope "therapeutic model"

Excellent outer to working channel diameter ratio for interventional procedures and suction of thick secretion

### Flexible Sensor Bronchoscopes

spirit of excellence

|                                                                | Flexible Sensor Bronchoscope "diagnostic model" (Product no. 7250011)                                                                                                                                                                                                                                      | Flexible Sensor Bronchoscope "therapeutic model" (Product no. 7260011)                                                                                                                                                                                                                                     | Flexible Sensor Bronchoscope "Slim line model" (Product no. 7236011)                                                                                                                                                                                                                                                                                                                 |
|----------------------------------------------------------------|------------------------------------------------------------------------------------------------------------------------------------------------------------------------------------------------------------------------------------------------------------------------------------------------------------|------------------------------------------------------------------------------------------------------------------------------------------------------------------------------------------------------------------------------------------------------------------------------------------------------------|--------------------------------------------------------------------------------------------------------------------------------------------------------------------------------------------------------------------------------------------------------------------------------------------------------------------------------------------------------------------------------------|
| Sheath Ø                                                       | 5.2 mm                                                                                                                                                                                                                                                                                                     | 6.2 mm                                                                                                                                                                                                                                                                                                     | 2.9 mm                                                                                                                                                                                                                                                                                                                                                                               |
| Distal tip                                                     | Ø 5.2 mm<br>atraumatic plastic tip                                                                                                                                                                                                                                                                         | Ø 6.2 mm<br>atraumatic plastic tip                                                                                                                                                                                                                                                                         | Ø 2.2 mm<br>atraumatic stainless steel tip                                                                                                                                                                                                                                                                                                                                           |
| Working channel ø                                              | 2.2 mm                                                                                                                                                                                                                                                                                                     | 3.0 mm                                                                                                                                                                                                                                                                                                     | 1.2 mm                                                                                                                                                                                                                                                                                                                                                                               |
| Angulation                                                     | 180° upward, 140° downward                                                                                                                                                                                                                                                                                 | 180° upward, 140° downward                                                                                                                                                                                                                                                                                 | 270° upward, 270° downward                                                                                                                                                                                                                                                                                                                                                           |
| Working length                                                 | 600 mm                                                                                                                                                                                                                                                                                                     | 600 mm                                                                                                                                                                                                                                                                                                     | 680 mm                                                                                                                                                                                                                                                                                                                                                                               |
| Viewing angle                                                  | 110°                                                                                                                                                                                                                                                                                                       | 110°                                                                                                                                                                                                                                                                                                       | 90°                                                                                                                                                                                                                                                                                                                                                                                  |
| Lighting                                                       | two distally integrated LEDs                                                                                                                                                                                                                                                                               | two distally integrated LEDs                                                                                                                                                                                                                                                                               | LED integrated to handle                                                                                                                                                                                                                                                                                                                                                             |
| Handle                                                         | ergonomically contoured handle with axial camera cable                                                                                                                                                                                                                                                     | ergonomically contoured handle with axial camera cable                                                                                                                                                                                                                                                     | ergonomically contoured handle with axial camera cable                                                                                                                                                                                                                                                                                                                               |
| Positioning of the working and irrigation channel to the image | at 3 o'clock                                                                                                                                                                                                                                                                                               | at 3 o'clock                                                                                                                                                                                                                                                                                               | at 9 o'clock                                                                                                                                                                                                                                                                                                                                                                         |
| Endoimage                                                      | octagon,<br>automatic white-balance<br>and light control,<br>no focusing necessary                                                                                                                                                                                                                         | octagon,<br>automatic white-balance<br>and light control,<br>no focusing necessary                                                                                                                                                                                                                         | square, 1.5 x zoom, detail enhancement, automatic white-balance and light control, no focusing necessary                                                                                                                                                                                                                                                                             |
| Cable length                                                   | 2.5 m                                                                                                                                                                                                                                                                                                      | 2.5 m                                                                                                                                                                                                                                                                                                      | 2.5 m                                                                                                                                                                                                                                                                                                                                                                                |
| Accessories<br>(not Included)                                  | suction valve (pack of 20), sterile, for single use (4565901M), biopsy valve holder (15114175), sealing valve (pack of 20), red (15114.052), pressure equalization valve (163904), rinsing adapter for automatic cleaning (163912), leak tester (163903), disposable cleaning brush (pack of 10) (7990002) | suction valve (pack of 20), sterile, for single use (4565901M), biopsy valve holder (15114175), sealing valve (pack of 20), red (15114.052), pressure equalization valve (163904), rinsing adapter for automatic cleaning (163912), leak tester (163903), disposable cleaning brush (pack of 10) (7990005) | suction valve (pack of 20), sterile, for single use (4565901M), biopsy valve holder (15114175), sealing valve (pack of 20), red (15114.052), pressure equalization valve (163904), rinsing adapter for automatic cleaning (163912), leak tester (163903), disposable cleaning brush (pack of 10), for working channel (7990001), biopsy forceps 3 Fr., flexible, WL 920 mm (829.601) |
|                                                                | ENDOCAM Flex HD Camera Controller bndl<br>(Product no. 55211011)                                                                                                                                                                                                                                           |                                                                                                                                                                                                                                                                                                            |                                                                                                                                                                                                                                                                                                                                                                                      |
| Compatible endocamera                                          | ENDOCAM Flex HD Controller (5521101), HDMI/DVI-D cable (103843) and power cable (244003)                                                                                                                                                                                                                   |                                                                                                                                                                                                                                                                                                            |                                                                                                                                                                                                                                                                                                                                                                                      |
|                                                                | Outputs: 1 x HDMI, 1 x USB 3.0, Resolution: 1920 x 1080 pixel, VESA 100 interface, 100–240 V a.c., 50/60 Hz, dimensions (W x H x D): 150 x 55 x 220 mm                                                                                                                                                     |                                                                                                                                                                                                                                                                                                            |                                                                                                                                                                                                                                                                                                                                                                                      |