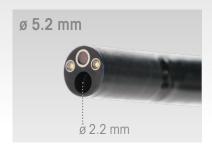

### Flexible Sensor Bronchoscopes

spirit of excellence

|                                                                | Flexible Sensor Bronchoscope "diagnostic model" (Product no. 7250011)                                                                                                                                                                                                                                      | Flexible Sensor Bronchoscope "therapeutic model" (Product no. 7260011)                                                                                                                                                                                                                                     | Flexible Sensor Bronchoscope "Slim line model" (Product no. 7236011)                                                                                                                                                                                                                                                                                                                 |
|----------------------------------------------------------------|------------------------------------------------------------------------------------------------------------------------------------------------------------------------------------------------------------------------------------------------------------------------------------------------------------|------------------------------------------------------------------------------------------------------------------------------------------------------------------------------------------------------------------------------------------------------------------------------------------------------------|--------------------------------------------------------------------------------------------------------------------------------------------------------------------------------------------------------------------------------------------------------------------------------------------------------------------------------------------------------------------------------------|
| Sheath Ø                                                       | 5.2 mm                                                                                                                                                                                                                                                                                                     | 6.2 mm                                                                                                                                                                                                                                                                                                     | 2.9 mm                                                                                                                                                                                                                                                                                                                                                                               |
| Distal tip                                                     | Ø 5.2 mm<br>atraumatic plastic tip                                                                                                                                                                                                                                                                         | Ø 6.2 mm<br>atraumatic plastic tip                                                                                                                                                                                                                                                                         | Ø 2.2 mm<br>atraumatic stainless steel tip                                                                                                                                                                                                                                                                                                                                           |
| Working channel ø                                              | 2.2 mm                                                                                                                                                                                                                                                                                                     | 3.0 mm                                                                                                                                                                                                                                                                                                     | 1.2 mm                                                                                                                                                                                                                                                                                                                                                                               |
| Angulation                                                     | 180° upward, 140° downward                                                                                                                                                                                                                                                                                 | 180° upward, 140° downward                                                                                                                                                                                                                                                                                 | 270° upward, 270° downward                                                                                                                                                                                                                                                                                                                                                           |
| Working length                                                 | 600 mm                                                                                                                                                                                                                                                                                                     | 600 mm                                                                                                                                                                                                                                                                                                     | 680 mm                                                                                                                                                                                                                                                                                                                                                                               |
| Viewing angle                                                  | 110°                                                                                                                                                                                                                                                                                                       | 110°                                                                                                                                                                                                                                                                                                       | 90°                                                                                                                                                                                                                                                                                                                                                                                  |
| Lighting                                                       | two distally integrated LEDs                                                                                                                                                                                                                                                                               | two distally integrated LEDs                                                                                                                                                                                                                                                                               | LED integrated to handle                                                                                                                                                                                                                                                                                                                                                             |
| Handle                                                         | ergonomically contoured handle with axial camera cable                                                                                                                                                                                                                                                     | ergonomically contoured handle with axial camera cable                                                                                                                                                                                                                                                     | ergonomically contoured handle with axial camera cable                                                                                                                                                                                                                                                                                                                               |
| Positioning of the working and irrigation channel to the image | at 3 o'clock                                                                                                                                                                                                                                                                                               | at 3 o'clock                                                                                                                                                                                                                                                                                               | at 9 o'clock                                                                                                                                                                                                                                                                                                                                                                         |
| Endoimage                                                      | octagon,<br>automatic white-balance<br>and light control,<br>no focusing necessary                                                                                                                                                                                                                         | octagon,<br>automatic white-balance<br>and light control,<br>no focusing necessary                                                                                                                                                                                                                         | square, 1.5 x zoom, detail enhancement, automatic white-balance and light control, no focusing necessary                                                                                                                                                                                                                                                                             |
| Cable length                                                   | 2.5 m                                                                                                                                                                                                                                                                                                      | 2.5 m                                                                                                                                                                                                                                                                                                      | 2.5 m                                                                                                                                                                                                                                                                                                                                                                                |
| Accessories<br>(not Included)                                  | suction valve (pack of 20), sterile, for single use (4565901M), biopsy valve holder (15114175), sealing valve (pack of 20), red (15114.052), pressure equalization valve (163904), rinsing adapter for automatic cleaning (163912), leak tester (163903), disposable cleaning brush (pack of 10) (7990002) | suction valve (pack of 20), sterile, for single use (4565901M), biopsy valve holder (15114175), sealing valve (pack of 20), red (15114.052), pressure equalization valve (163904), rinsing adapter for automatic cleaning (163912), leak tester (163903), disposable cleaning brush (pack of 10) (7990005) | suction valve (pack of 20), sterile, for single use (4565901M), biopsy valve holder (15114175), sealing valve (pack of 20), red (15114.052), pressure equalization valve (163904), rinsing adapter for automatic cleaning (163912), leak tester (163903), disposable cleaning brush (pack of 10), for working channel (7990001), biopsy forceps 3 Fr., flexible, WL 920 mm (829.601) |
|                                                                | ENDOCAM Flex HD Camera Controller bndl<br>(Product no. 55211011)                                                                                                                                                                                                                                           |                                                                                                                                                                                                                                                                                                            |                                                                                                                                                                                                                                                                                                                                                                                      |
| Compatible endocamera                                          | ENDOCAM Flex HD Controller (5521101), HDMI/DVI-D cable (103843) and power cable (244003)                                                                                                                                                                                                                   |                                                                                                                                                                                                                                                                                                            |                                                                                                                                                                                                                                                                                                                                                                                      |
|                                                                | Outputs: 1 x HDMI, 1 x USB 3.0, Resolution: 1920 x 1080 pixel, VESA 100 interface, 100–240 V a.c., 50/60 Hz, dimensions (W x H x D): 150 x 55 x 220 mm                                                                                                                                                     |                                                                                                                                                                                                                                                                                                            |                                                                                                                                                                                                                                                                                                                                                                                      |