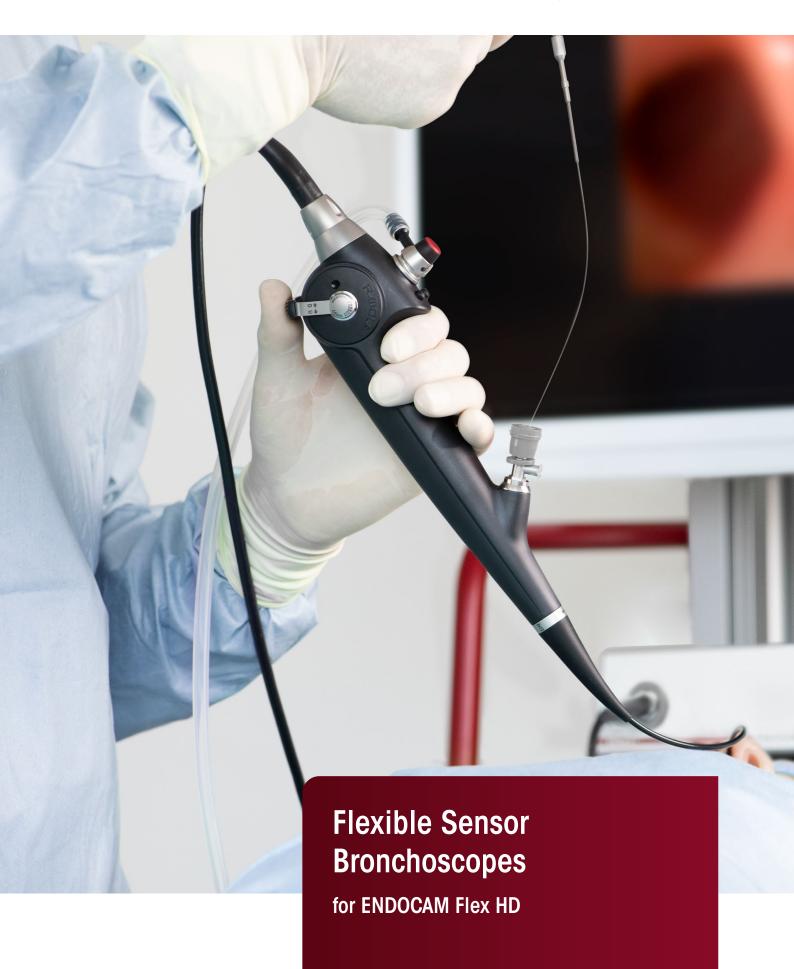

# Flexible Sensor Bronchoscopes for ENDOCAM Flex HD

## Airway Management

For intensive care, anesthesia or pulmonology, the ENDOCAM Flex HD concept offers a complete, however space-saving, cost efficient package for bronchoscopical procedures.

The new flexible endoscopes deliver a first-class image of the airways via an innovative image sensor and distally integrated LEDs. A handle designed with ergonomics in mind allows tireless handling over long periods of time.

From routine procedures, such as intubation by difficult airway, mucus suction, endotracheal or bronchial biopsies to complex interventional procedures, Richard Wolf meets the needs of today's requirements of modern airway management with this revolutionary flexible bronchoscope system.