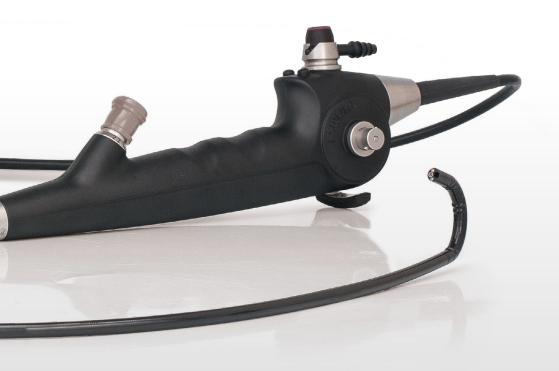

## Airway Management

For intensive care, anesthesia or pulmonology, the ENDOCAM Flex HD concept offers a complete, however space-saving, cost efficient package for bronchoscopical procedures.

The new flexible endoscopes deliver a first-class image of the airways via an innovative image sensor and distally integrated LEDs. A handle designed with ergonomics in mind allows tireless handling over long periods of time.

### Flexible Sensor Bronchoscopes

spirit of excellence

|                                                                | Flexible Sensor Bronchoscope "diagnostic model" (Product no. 7250011)                                                                                                                                                                                                                                      | Flexible Sensor Bronchoscope "therapeutic model" (Product no. 7260011)                                                                                                                                                                                                                                     | Flexible Sensor Bronchoscope "Slim line model" (Product no. 7236011)                                                                                                                                                                                                                                                                                                                 |
|----------------------------------------------------------------|------------------------------------------------------------------------------------------------------------------------------------------------------------------------------------------------------------------------------------------------------------------------------------------------------------|------------------------------------------------------------------------------------------------------------------------------------------------------------------------------------------------------------------------------------------------------------------------------------------------------------|--------------------------------------------------------------------------------------------------------------------------------------------------------------------------------------------------------------------------------------------------------------------------------------------------------------------------------------------------------------------------------------|
| Sheath Ø                                                       | 5.2 mm                                                                                                                                                                                                                                                                                                     | 6.2 mm                                                                                                                                                                                                                                                                                                     | 2.9 mm                                                                                                                                                                                                                                                                                                                                                                               |
| Distal tip                                                     | Ø 5.2 mm<br>atraumatic plastic tip                                                                                                                                                                                                                                                                         | Ø 6.2 mm<br>atraumatic plastic tip                                                                                                                                                                                                                                                                         | Ø 2.2 mm<br>atraumatic stainless steel tip                                                                                                                                                                                                                                                                                                                                           |
| Working channel ø                                              | 2.2 mm                                                                                                                                                                                                                                                                                                     | 3.0 mm                                                                                                                                                                                                                                                                                                     | 1.2 mm                                                                                                                                                                                                                                                                                                                                                                               |
| Angulation                                                     | 180° upward, 140° downward                                                                                                                                                                                                                                                                                 | 180° upward, 140° downward                                                                                                                                                                                                                                                                                 | 270° upward, 270° downward                                                                                                                                                                                                                                                                                                                                                           |
| Working length                                                 | 600 mm                                                                                                                                                                                                                                                                                                     | 600 mm                                                                                                                                                                                                                                                                                                     | 680 mm                                                                                                                                                                                                                                                                                                                                                                               |
| Viewing angle                                                  | 110°                                                                                                                                                                                                                                                                                                       | 110°                                                                                                                                                                                                                                                                                                       | 90°                                                                                                                                                                                                                                                                                                                                                                                  |
| Lighting                                                       | two distally integrated LEDs                                                                                                                                                                                                                                                                               | two distally integrated LEDs                                                                                                                                                                                                                                                                               | LED integrated to handle                                                                                                                                                                                                                                                                                                                                                             |
| Handle                                                         | ergonomically contoured handle with axial camera cable                                                                                                                                                                                                                                                     | ergonomically contoured handle with axial camera cable                                                                                                                                                                                                                                                     | ergonomically contoured handle with axial camera cable                                                                                                                                                                                                                                                                                                                               |
| Positioning of the working and irrigation channel to the image | at 3 o'clock                                                                                                                                                                                                                                                                                               | at 3 o'clock                                                                                                                                                                                                                                                                                               | at 9 o'clock                                                                                                                                                                                                                                                                                                                                                                         |
| Endoimage                                                      | octagon,<br>automatic white-balance<br>and light control,<br>no focusing necessary                                                                                                                                                                                                                         | octagon,<br>automatic white-balance<br>and light control,<br>no focusing necessary                                                                                                                                                                                                                         | square, 1.5 x zoom, detail enhancement, automatic white-balance and light control, no focusing necessary                                                                                                                                                                                                                                                                             |
| Cable length                                                   | 2.5 m                                                                                                                                                                                                                                                                                                      | 2.5 m                                                                                                                                                                                                                                                                                                      | 2.5 m                                                                                                                                                                                                                                                                                                                                                                                |
| Accessories<br>(not Included)                                  | suction valve (pack of 20), sterile, for single use (4565901M), biopsy valve holder (15114175), sealing valve (pack of 20), red (15114.052), pressure equalization valve (163904), rinsing adapter for automatic cleaning (163912), leak tester (163903), disposable cleaning brush (pack of 10) (7990002) | suction valve (pack of 20), sterile, for single use (4565901M), biopsy valve holder (15114175), sealing valve (pack of 20), red (15114.052), pressure equalization valve (163904), rinsing adapter for automatic cleaning (163912), leak tester (163903), disposable cleaning brush (pack of 10) (7990005) | suction valve (pack of 20), sterile, for single use (4565901M), biopsy valve holder (15114175), sealing valve (pack of 20), red (15114.052), pressure equalization valve (163904), rinsing adapter for automatic cleaning (163912), leak tester (163903), disposable cleaning brush (pack of 10), for working channel (7990001), biopsy forceps 3 Fr., flexible, WL 920 mm (829.601) |
|                                                                | ENDOCAM Flex HD Camera Controller bndl<br>(Product no. 55211011)                                                                                                                                                                                                                                           |                                                                                                                                                                                                                                                                                                            |                                                                                                                                                                                                                                                                                                                                                                                      |
| Compatible endocamera                                          | ENDOCAM Flex HD Controller (5521101), HDMI/DVI-D cable (103843) and power cable (244003)                                                                                                                                                                                                                   |                                                                                                                                                                                                                                                                                                            |                                                                                                                                                                                                                                                                                                                                                                                      |
|                                                                | Outputs: 1 x HDMI, 1 x USB 3.0, Resolution: 1920 x 1080 pixel, VESA 100 interface, 100–240 V a.c., 50/60 Hz, dimensions (W x H x D): 150 x 55 x 220 mm                                                                                                                                                     |                                                                                                                                                                                                                                                                                                            |                                                                                                                                                                                                                                                                                                                                                                                      |