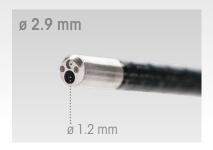

### Flexible Sensor Bronchoscope "Slim line model"

Small lumen endoscope for examination of peripheral pathologies or for use in smaller anatomy

Every second counts during treatment of a patient in critical care medicine. With the compact and **portable design** of the ENDOCAM Flex HD system from Richard Wolf, **quick access to the patient** is possible and easy. The brilliant image, thanks to the innovative distal sensor and powerful LEDs in the flexible endoscopes, assist in fast, safe stabilization of the patient in critical care situations.

### Flexible Sensor Bronchoscopes

spirit of excellence

|                                                                | Flexible Sensor Bronchoscope "diagnostic model" (Product no. 7250011)                                                                                                                                                                                                                                      | Flexible Sensor Bronchoscope "therapeutic model" (Product no. 7260011)                                                                                                                                                                                                                                     | Flexible Sensor Bronchoscope "Slim line model" (Product no. 7236011)                                                                                                                                                                                                                                                                                                                 |
|----------------------------------------------------------------|------------------------------------------------------------------------------------------------------------------------------------------------------------------------------------------------------------------------------------------------------------------------------------------------------------|------------------------------------------------------------------------------------------------------------------------------------------------------------------------------------------------------------------------------------------------------------------------------------------------------------|--------------------------------------------------------------------------------------------------------------------------------------------------------------------------------------------------------------------------------------------------------------------------------------------------------------------------------------------------------------------------------------|
| Sheath Ø                                                       | 5.2 mm                                                                                                                                                                                                                                                                                                     | 6.2 mm                                                                                                                                                                                                                                                                                                     | 2.9 mm                                                                                                                                                                                                                                                                                                                                                                               |
| Distal tip                                                     | Ø 5.2 mm<br>atraumatic plastic tip                                                                                                                                                                                                                                                                         | Ø 6.2 mm<br>atraumatic plastic tip                                                                                                                                                                                                                                                                         | Ø 2.2 mm<br>atraumatic stainless steel tip                                                                                                                                                                                                                                                                                                                                           |
| Working channel ø                                              | 2.2 mm                                                                                                                                                                                                                                                                                                     | 3.0 mm                                                                                                                                                                                                                                                                                                     | 1.2 mm                                                                                                                                                                                                                                                                                                                                                                               |
| Angulation                                                     | 180° upward, 140° downward                                                                                                                                                                                                                                                                                 | 180° upward, 140° downward                                                                                                                                                                                                                                                                                 | 270° upward, 270° downward                                                                                                                                                                                                                                                                                                                                                           |
| Working length                                                 | 600 mm                                                                                                                                                                                                                                                                                                     | 600 mm                                                                                                                                                                                                                                                                                                     | 680 mm                                                                                                                                                                                                                                                                                                                                                                               |
| Viewing angle                                                  | 110°                                                                                                                                                                                                                                                                                                       | 110°                                                                                                                                                                                                                                                                                                       | 90°                                                                                                                                                                                                                                                                                                                                                                                  |
| Lighting                                                       | two distally integrated LEDs                                                                                                                                                                                                                                                                               | two distally integrated LEDs                                                                                                                                                                                                                                                                               | LED integrated to handle                                                                                                                                                                                                                                                                                                                                                             |
| Handle                                                         | ergonomically contoured handle with axial camera cable                                                                                                                                                                                                                                                     | ergonomically contoured handle with axial camera cable                                                                                                                                                                                                                                                     | ergonomically contoured handle with axial camera cable                                                                                                                                                                                                                                                                                                                               |
| Positioning of the working and irrigation channel to the image | at 3 o'clock                                                                                                                                                                                                                                                                                               | at 3 o'clock                                                                                                                                                                                                                                                                                               | at 9 o'clock                                                                                                                                                                                                                                                                                                                                                                         |
| Endoimage                                                      | octagon,<br>automatic white-balance<br>and light control,<br>no focusing necessary                                                                                                                                                                                                                         | octagon,<br>automatic white-balance<br>and light control,<br>no focusing necessary                                                                                                                                                                                                                         | square, 1.5 x zoom, detail enhancement, automatic white-balance and light control, no focusing necessary                                                                                                                                                                                                                                                                             |
| Cable length                                                   | 2.5 m                                                                                                                                                                                                                                                                                                      | 2.5 m                                                                                                                                                                                                                                                                                                      | 2.5 m                                                                                                                                                                                                                                                                                                                                                                                |
| Accessories<br>(not Included)                                  | suction valve (pack of 20), sterile, for single use (4565901M), biopsy valve holder (15114175), sealing valve (pack of 20), red (15114.052), pressure equalization valve (163904), rinsing adapter for automatic cleaning (163912), leak tester (163903), disposable cleaning brush (pack of 10) (7990002) | suction valve (pack of 20), sterile, for single use (4565901M), biopsy valve holder (15114175), sealing valve (pack of 20), red (15114.052), pressure equalization valve (163904), rinsing adapter for automatic cleaning (163912), leak tester (163903), disposable cleaning brush (pack of 10) (7990005) | suction valve (pack of 20), sterile, for single use (4565901M), biopsy valve holder (15114175), sealing valve (pack of 20), red (15114.052), pressure equalization valve (163904), rinsing adapter for automatic cleaning (163912), leak tester (163903), disposable cleaning brush (pack of 10), for working channel (7990001), biopsy forceps 3 Fr., flexible, WL 920 mm (829.601) |
|                                                                | ENDOCAM Flex HD Camera Controller bndl<br>(Product no. 55211011)                                                                                                                                                                                                                                           |                                                                                                                                                                                                                                                                                                            |                                                                                                                                                                                                                                                                                                                                                                                      |
| Compatible endocamera                                          | ENDOCAM Flex HD Controller (5521101), HDMI/DVI-D cable (103843) and power cable (244003)                                                                                                                                                                                                                   |                                                                                                                                                                                                                                                                                                            |                                                                                                                                                                                                                                                                                                                                                                                      |
|                                                                | Outputs: 1 x HDMI, 1 x USB 3.0, Resolution: 1920 x 1080 pixel, VESA 100 interface, 100–240 V a.c., 50/60 Hz, dimensions (W x H x D): 150 x 55 x 220 mm                                                                                                                                                     |                                                                                                                                                                                                                                                                                                            |                                                                                                                                                                                                                                                                                                                                                                                      |