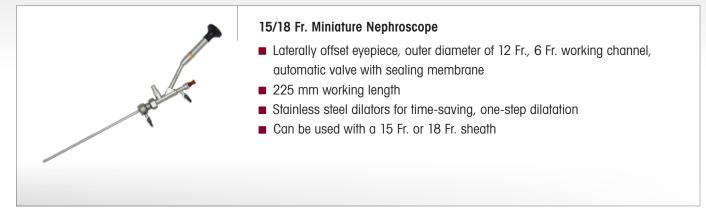

### **Mini Nephroscope**

## Mini Nephroscope

| Product Description                                                                                                                                                                | Part Number          |
|------------------------------------------------------------------------------------------------------------------------------------------------------------------------------------|----------------------|
| 15/18 Fr. Miniature Nephroscope                                                                                                                                                    |                      |
| PANOVIEW Operating Endoscope with laterally offset eyepiece, viewing direction 12°, 12 Fr. outer diameter, 6 Fr. working channel, automatic valve with sealing membrane, WL 225 mm | 8968.421             |
| Continuous Irrigation Sheath, round, WL 205mm,<br>with rotatable irrigation ring, straight distal tip, automatic locking mechanism<br>15Fr.<br>18Fr.                               | 8968.001<br>8968.011 |
| Obturator, hollow<br>for sheath 8968.001<br>for sheath 8968.011                                                                                                                    | 8968.101<br>8968.111 |
| Amplatz Sheath, 18 Fr., WL 150 mm                                                                                                                                                  | 8968.041             |
| Dilator, 12 Fr., for 15 Fr. sheath<br>WL 320 mm, "one-step" dilatation, stainless steel                                                                                            | 8968.012             |
| Dilator, 15 Fr., for 18 Fr. sheath<br>WL 320 mm, "one-step" dilatation, stainless steel                                                                                            | 8968.015             |
| HySafe 5 Fr. Grasping Forceps Bundle, Mouse jaws, WL 425 mm                                                                                                                        | 8959.6212            |
| Rigid Stone Grasping Forceps, Mouse tooth, 6 Fr., WL 365 mm                                                                                                                        | 8968.601             |
| Rigid Stone Grasping Forceps, 3-pronged, 6 Fr., WL 365 mm                                                                                                                          | 8968.671             |
| Spare Stone Grasper, three-pronged for 8968.671                                                                                                                                    | 8968.675             |
| Membrane Seal (pack of 10)                                                                                                                                                         | 89.101               |
| Universal Sealing Valve 1-6 Fr. (pack of 5), for introducing instruments from 1-6 Fr., sterile, for single use                                                                     | 4712348              |
| Rubber Cap capacity 0.8 mm, for instruments up to 7 Fr., (pack of 10)                                                                                                              | 88.01                |
| Recommended Accessories                                                                                                                                                            |                      |
| Fiber Light Cable Set, Ø 2.5 mm, 3.0 m long<br>consisting of: Fiber light cable (80662530), adapter projector side (8095.07) and adapter endoscope side (809509)                   | 806625301            |
| Universal Tray, metal                                                                                                                                                              | 8585.023             |