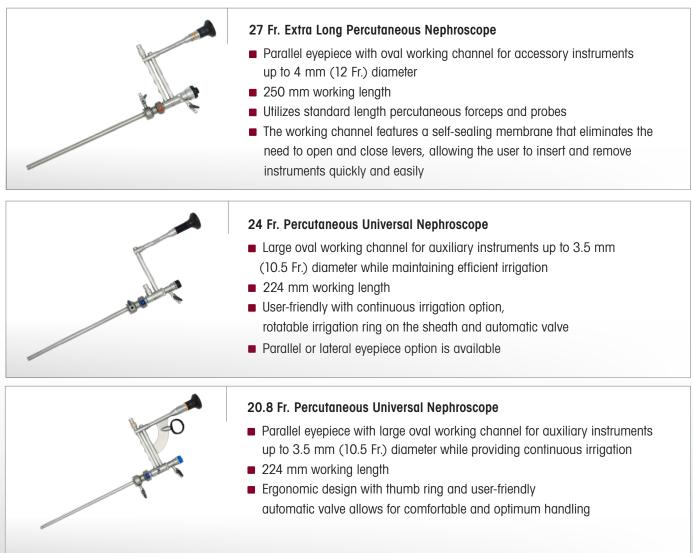

#### **Rigid Nephroscopes**

## **Rigid Nephroscopes**

| Product Description                                                                                                                                                                                                                                                                                            | Part Number |
|----------------------------------------------------------------------------------------------------------------------------------------------------------------------------------------------------------------------------------------------------------------------------------------------------------------|-------------|
| 27 Fr. Extra Long Percutaneous Nephroscope                                                                                                                                                                                                                                                                     |             |
| Nephroscope Bundle<br>Bundle includes: PANOVIEW Operating Endoscope with parallel eyepiece, viewing direction 12°, oval working channel with<br>4 mm insert capacity, WL 250 mm (8966.401), automatic valve with sealing membrane (10 pieces / 89.103), sealing cap,<br>blue (89.02) and screw cap (15176.106) | 8966.4011   |
| Sheath for Nephroscope 27 Fr., WL 230 mm, 24 Fr. insert capacity                                                                                                                                                                                                                                               | 8966.051    |
| Obturator for Nephroscope 27 Fr.                                                                                                                                                                                                                                                                               | 8966.151    |
| HySafe 9 Fr. Stone Grasping Forceps Bundle, WL 355 mm                                                                                                                                                                                                                                                          | 8962.6022   |
| HySafe 10.5 Fr. Grasping Forceps Bundle, Alligator jaws, WL 350 mm                                                                                                                                                                                                                                             | 8962.6102   |
| Stone Grasper, 3-pronged, 3.5 mm (10.5 Fr.), WL 365 mm                                                                                                                                                                                                                                                         | 8964.671    |
| 24 Fr. Percutaneous Universal Nephroscope                                                                                                                                                                                                                                                                      |             |
| PANOVIEW Operating Endoscope with parallel eyepiece, viewing direction 20°, 3.5 mm insert capacity, oval instrument channel, WL 224 mm                                                                                                                                                                         | 8965.401    |
| PANOVIEW Operating Endoscope with lateral eyepiece, viewing direction 20°, 3.5 mm insert capacity, oval instrument channel, WL 224 mm                                                                                                                                                                          | 8965.411    |
| Sheath for Nephroscope 24 Fr., WL 204 mm                                                                                                                                                                                                                                                                       | 8965.041    |
| Dbturator for Nephroscope 24 Fr.                                                                                                                                                                                                                                                                               | 8965.141    |
| Amplatz Sheath, 24.3 Fr., WL 150 mm                                                                                                                                                                                                                                                                            | 8964.041    |
| HySafe 9 Fr. Stone Grasping Forceps Bundle, WL 355 mm                                                                                                                                                                                                                                                          | 8962.6022   |
| HySafe 10.5 Fr. Grasping Forceps Bundle, Alligator jaws, WL 350 mm                                                                                                                                                                                                                                             | 8962.6102   |
| Stone Grasper, 3-pronged, 3.5 mm (10.5 Fr.), WL 365 mm                                                                                                                                                                                                                                                         | 8964.671    |
| Sealing Membrane (pack of 5)                                                                                                                                                                                                                                                                                   | 89.102      |
| 20.8 Fr. Percutaneous Universal Nephroscope                                                                                                                                                                                                                                                                    |             |
| PANOVIEW Operating Endoscope with parallel eyepiece, viewing direction 12°, 3.5 mm insert capacity, oval instrument channel, WL 224 mm                                                                                                                                                                         | 8964.401    |
| Sheath for Nephroscope 20.8 Fr., WL 204 mm                                                                                                                                                                                                                                                                     | 8964.021    |
| Dbturator for Nephroscope 20.8 Fr.                                                                                                                                                                                                                                                                             | 8964.121    |
| HySafe 9 Fr. Stone Grasping Forceps Bundle, WL 355 mm                                                                                                                                                                                                                                                          | 8962.6022   |
| lySafe 10.5 Fr. Grasping Forceps Bundle, Alligator jaws, WL 350 mm                                                                                                                                                                                                                                             | 8962.6102   |
| Stone Grasper, 3-pronged, 3.5 mm (10.5 Fr.), WL 365 mm                                                                                                                                                                                                                                                         | 8964.671    |
| Sealing Membrane (pack of 5)                                                                                                                                                                                                                                                                                   | 89.102      |
| Recommended Accessories                                                                                                                                                                                                                                                                                        |             |
| Fiber Light Cable Set, Ø 3.5 mm, 3.0 m long<br>consisting of: Fiber light cable (80663523), adapter projector side (8095.07) and adapter endoscope side (809509)                                                                                                                                               | 806635301   |
| Universal Tray, metal                                                                                                                                                                                                                                                                                          | 8585.023    |