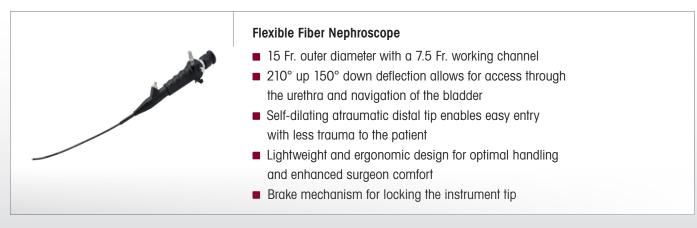

### **Flexible Nephroscope**

### Flexible Nephroscope

| Product Description                                                                                                                                                                                                                                                                                          | Part Number                        |
|--------------------------------------------------------------------------------------------------------------------------------------------------------------------------------------------------------------------------------------------------------------------------------------------------------------|------------------------------------|
| Flexible Fiber Nephroscope                                                                                                                                                                                                                                                                                   |                                    |
| Fiber Cystoscope Bundle (Logical Deflection-control lever down, distal tip down)<br>Bundle Includes: Fiber Cystoscope 15 Fr. WL 400 mm (7305.001), Adapter (7305.782), Leak Tester for Flexible<br>Endoscopes (163903), Pressure Equalization Valve (163904) Cleaning brush Ø 3 mm TL 1200 mm (79900002)     | 730500111                          |
| Fiber Cystoscope Bundle (Ergonomic Deflection-control lever down, distal tip up)<br>Bundle Includes: Fiber Cystoscope 15 Fr. WL 400 mm (7305.006), Adapter (7305.782), Leak Tester for<br>Flexible Endoscopes (163903), Pressure Equalization Valve (163904), Cleaning brush Ø 3 mm TL 1200 mm<br>(79900002) | 730500611                          |
| Recommended Accessories                                                                                                                                                                                                                                                                                      |                                    |
| Fiber Light Cable Set, Ø 2.5 mm, 3.0 m long<br>Consisting of: Fiber light cable (80662530), adapter projector side (8095.07) and adapter endoscope side (809509)                                                                                                                                             | 806625301                          |
| Flexible Fiberscope Tray, metal                                                                                                                                                                                                                                                                              | 85850302                           |
|                                                                                                                                                                                                                                                                                                              | GUARDIAN<br>Protecting Performance |