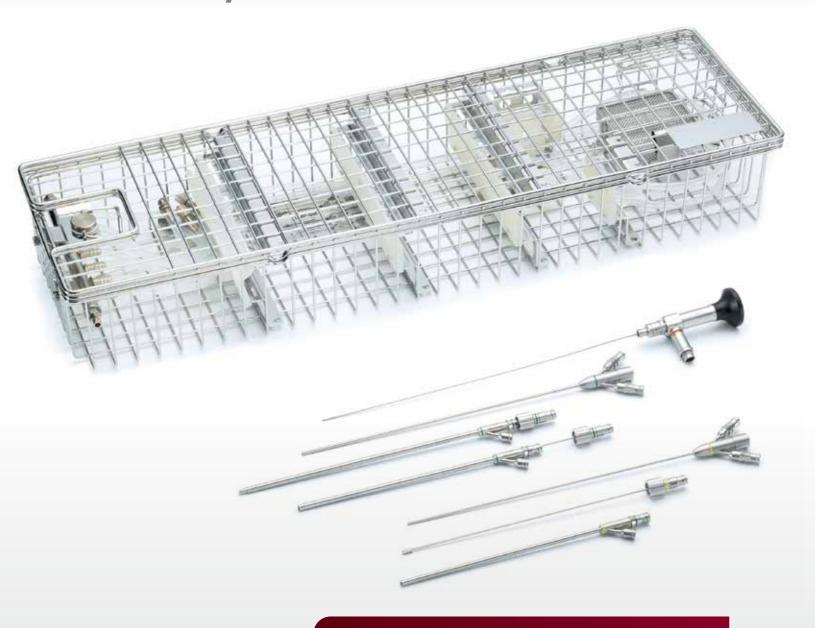

## **Ordering Information**

| Product Number | Material Description                                                                                                                         |
|----------------|----------------------------------------------------------------------------------------------------------------------------------------------|
| 41.0665a       | <b>UMP Bundle</b> Bundle includes: Ultra-Mini Nephroscope, all sheaths and obturators, cleaning basket, cleaning brush set, and sealing caps |
| 41.0666a       | UMP-Optic Irrigation Tube                                                                                                                    |
| 41.0667a       | <b>UMP-Ultra-Mini Nephroscope</b> 3.0 Fr., autoclavable, 0° direction of view, 85° field of view                                             |
| 41.0668a       | UMP-6 Fr., Inner Sheath 220 mm working length                                                                                                |
| 41.0670a       | UMP-Water Jet Sheath, 11 Fr. 150 mm working length                                                                                           |
| 41.0671a       | UMP-Obturator for Water Jet Sheath, 11 Fr. 150 mm working length                                                                             |
| 41.0669a       | UMP-7.5 Fr., Inner Sheath 220 mm working length                                                                                              |
| 41.0672a       | UMP-Water Jet Sheath, Standard, 13 Fr. 150 mm working length                                                                                 |
| 41.0673a       | UMP-Obturator for Water Jet Sheath, Standard, 13 Fr. 150 mm working length                                                                   |
| 41.0674a       | UMP-Water Jet Sheath, Long, 13 Fr. 180 mm working length                                                                                     |
| 41.0675a       | UMP-Obturator for Water Jet Sheath, Long, 13 Fr. 180 mm working length                                                                       |
| 41.0676a       | UMP-Cleaning Basket                                                                                                                          |
| 41.0677a       | UMP-Cleaning Brush Set                                                                                                                       |
| 41.0678a       | UMP–Sealing Cap for Laser Channel                                                                                                            |