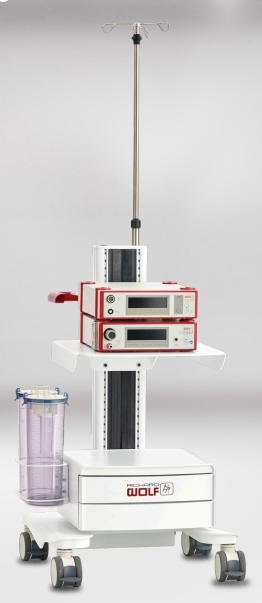

## Compact, customizable in design and function

CONDOR Multi-Use Equipment Cart

The multi-functional, modular endoscopic cart solution

The Condor Multi-Use Equipment Cart offers compact storage and transportation for Richard Wolf's PIRANHA Morcellation System, including a specially designed double canister holder for enhanced operational efficiency.

- Adjustable IV pole
- Transportation handle
- Adjustable shelf (x1)
- Adjustable storage drawer
- Double canister holder
- Internal and external cable management
- Integrated medical-grade power strip with four outlets and 10 ft. power cord
- Four lockable casters
- Cart Dimensions (W x D x H): 25.1" x 23.0" x 42.6"
- Cart Weight: 120 lbs