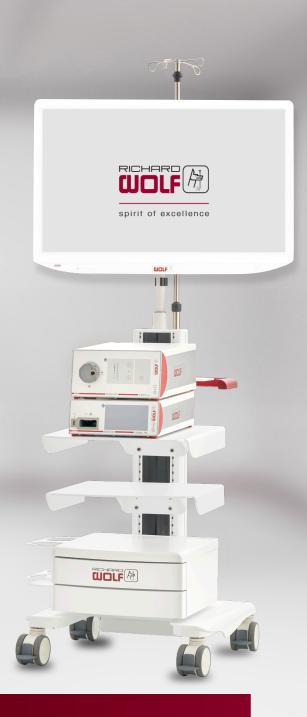

## The multi-functional, modular endoscopic cart solution

The Condor Multi-Use Equipment Cart enables portability and housing of Richard Wolf's endoscopic imaging systems with customizable versatility to satisfy the needs of the busy office and OR.

- Adjustable IV pole
- VESA monitor mount
- Transportation handle
- Adjustable shelf (x2)
- Adjustable storage drawer
- Internal and external cable management
- Integrated medical-grade power strip with four outlets and 10 ft. power cord
- Four lockable casters
- Cart Dimensions (W x D x H)\*: 25.1" x 23.0" x 60.5"
- Cart Weight: 130 lbs