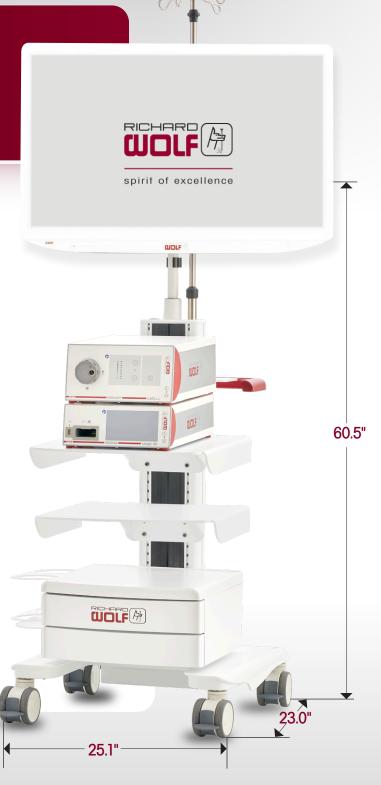

## The multi-functional, modular endoscopic cart solution

The Condor Multi-Use Equipment Cart enables portability and housing of Richard Wolf's endoscopic imaging systems with customizable versatility to satisfy the needs of the busy office and OR.

- Adjustable IV pole
- VESA monitor mount
- Transportation handle
- Adjustable shelf (x2)
- Adjustable storage drawer
- Internal and external cable management
- Integrated medical-grade power strip with four outlets and 10 ft. power cord
- Four lockable casters
- Cart Dimensions (W x D x H)\*: 25.1" x 23.0" x 60.5"
- Cart Weight: 130 lbs