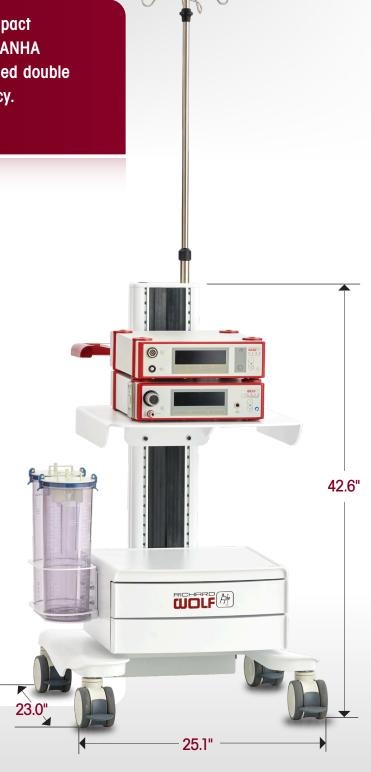

## Compact, customizable in design and function

CONDOR Multi-Use Equipment Cart

The multi-functional, modular endoscopic cart solution

The Condor Multi-Use Equipment Cart offers compact storage and transportation for Richard Wolf's PIRANHA Morcellation System, including a specially designed double canister holder for enhanced operational efficiency.

- Adjustable IV pole
- Transportation handle
- Adjustable shelf (x1)
- Adjustable storage drawer
- Double canister holder
- Internal and external cable management
- Integrated medical-grade power strip with four outlets and 10 ft. power cord
- Four lockable casters
- Cart Dimensions (W x D x H): 25.1" x 23.0" x 42.6"
- Cart Weight: 120 lbs