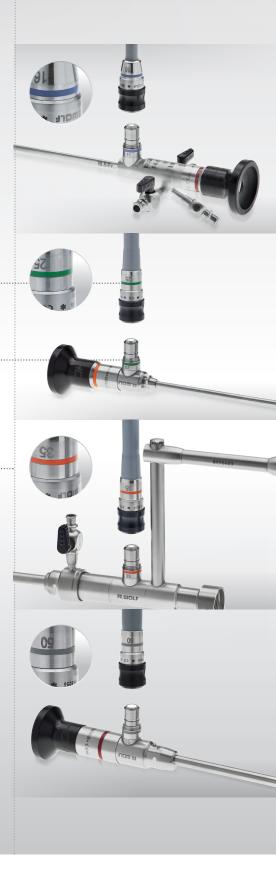

#### **Adapters for Light Cables**

For connection to light sources from the following manufacturers:

For connection to endoscopes from the following manufacturers:

| Richard Wolf,<br>Stryker8095.07 |                      |
|---------------------------------|----------------------|
| Karl Storz                      | no adapter necessary |
| Olympus8096.811                 |                      |

| ## SE       | Karl Storz8088.00                                                                  |
|-------------|------------------------------------------------------------------------------------|
| FORTING ST. | ACMI, Circon, Karl Storz,<br>Olympus, Stryker807001                                |
|             | ACMI, Circon, Stryker, Olympus,<br>Karl Storz807002*                               |
| 9           | *Connection to competitor<br>endoscopes without the use of<br>an endoscope adapter |

#### **Adapters for Richard Wolf Telescopes**

For connection to light cables from the following manufacturers:

|                                                | Olympus8088.80 |  |
|------------------------------------------------|----------------|--|
| (a) (b) (c) (c) (c) (c) (c) (c) (c) (c) (c) (c | Olympus8088.81 |  |

|                                                                    | Karl Storz, Olympus,<br>Stryker (screw-on)808801 |
|--------------------------------------------------------------------|--------------------------------------------------|
| 100<br>100<br>100<br>100<br>100<br>100<br>100<br>100<br>100<br>100 | ACMI + Circon8087.00                             |