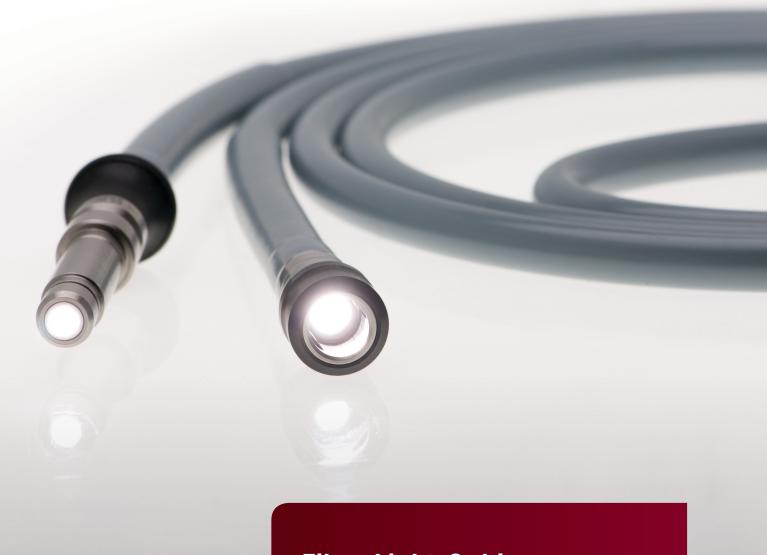

### **Quality in Every Fiber**

Fiber Light Cables

### **Fiber Light Cables**

#### Quality in every fiber

Richard Wolf Medical Instruments' unique color coding system facilitates easier identification and accurate matching of endoscopes and light cables.

The color ring on the light cable corresponds to a matching color ring on the Richard Wolf endoscope light post making selection of the appropriate diameter light cable for each scope straightforward.

- Proprietary "snap-on" connector ensures an effortless and secure connection
- Steel coil for added protection
- Manufactured in Germany with high-quality fiberglass materials
- Universal adapters for compatibility with light sources and endoscopes from various manufacturers

Light post color coding ring

"Snap-on" connector

spirit of excellence