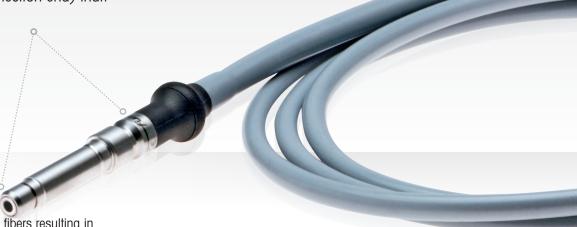

#### **More light through Fusion**

Richard Wolf developed a high-output *Fusion*—light cable to complement our high-powered LED light sources.

The **Fusion** light cable features fused glass fibers (on the light source connection end) that:

- Reduce the space between fibers resulting in approximately 20% more light transmission than standard light cables¹
- Provide high-temperature resistance

Standard light cable with adhesive filler reduces light output

Fusion High-temperature resistant light cable with reduced filler enhances light transmission

<sup>&</sup>lt;sup>1</sup> Source: Laboratory measurements Richard Wolf Medical Instruments Corporation