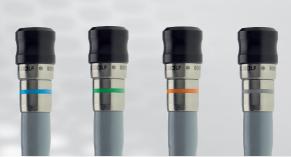

#### Quality in every fiber

Richard Wolf Medical Instruments' unique color coding system facilitates easier identification and accurate matching of endoscopes and light cables.

The color ring on the light cable corresponds to a matching color ring on the Richard Wolf endoscope light post making selection of the appropriate diameter light cable for each scope straightforward.

Light cable color coding key by diameter

| : |                   |
|---|-------------------|
|   | ø 1.6 mm [blue]   |
|   | ø 2.5 mm [green]  |
|   | ø 3.5 mm [orange] |
|   | * ø 5.0 mm [gray] |

\*Incorporates fusion\_ technology