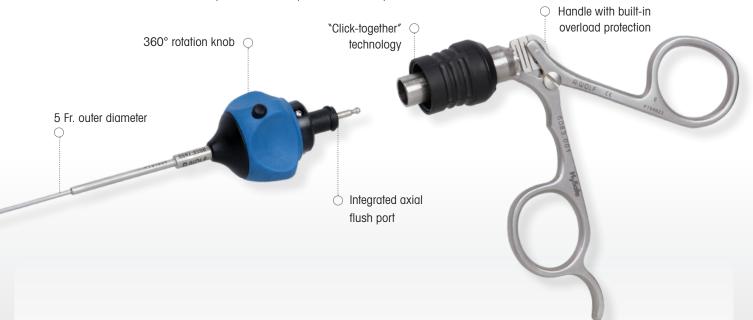

## The HySafe, 5 Fr. Micro-Modular Hand Instrument System features:

- A 2-piece, modular design with an integrated axial flush port to facilitate more thorough reprocessing of the entire instrument as compared to single piece instruments
- The ability to replace individual components instead of the entire instrument, providing a more cost-effective instrument solution
- Click-together technology, allowing for easy instrument assembly—in any position
- Built-in rotation knob for easy, 360° maneuverability of jaw position
- A handle with built-in overload protection to help extend the lifespan of the instrument