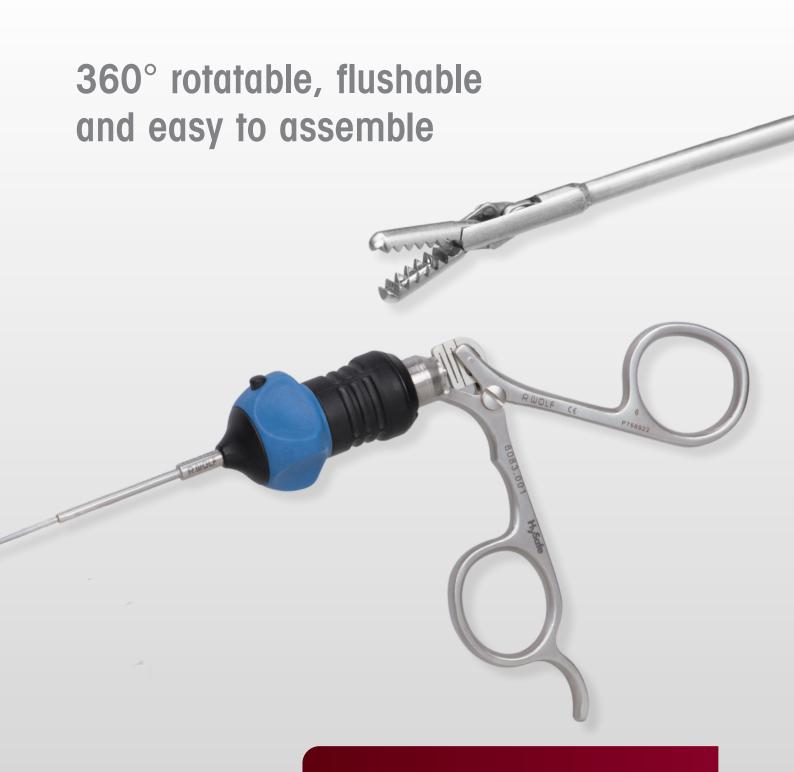

## The HySafe, 5 Fr. Micro-Modular Hand Instrument System features:

- A 2-piece, modular design with an integrated axial flush port to facilitate more thorough reprocessing of the entire instrument as compared to single piece instruments
- The ability to replace individual components instead of the entire instrument, providing a more cost-effective instrument solution
- Click-together technology, allowing for easy instrument assembly—in any position
- Built-in rotation knob for easy, 360° maneuverability of jaw position
- A handle with built-in overload protection to help extend the lifespan of the instrument