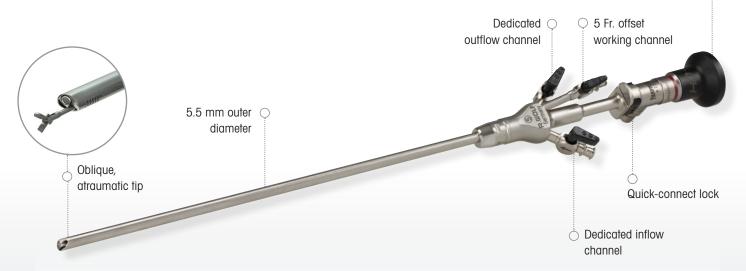

## Developed with flow dynamics in mind, OptiFLOW Continuous-Flow Operating Sheath features:

- Single piece, compact design for easier setup
- Oblique, atraumatic tip allowing for ease of cervical access, even in stenotic patients
- Dedicated inflow and outflow channels for optimized flow dynamics
- Built-in, offset 5 Fr. working channel for increased procedural applications
- Quick-connect lock for stress-free assembly and disassembly with telescope