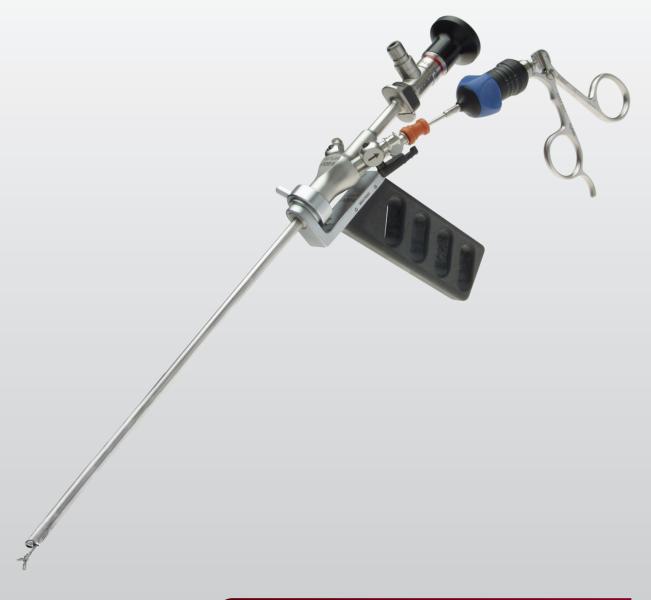

## Optimized flow dynamics in a single piece design.

Optification

5.5 mm Continuous-Flow Operating Sheath

## 5.5 mm Continuous-Flow Operating Sheath

## Developed with flow dynamics in mind, OptiFLOW Continuous-Flow Operating Sheath features:

- Single piece, compact design for easier setup
- Oblique, atraumatic tip allowing for ease of cervical access, even in stenotic patients
- Dedicated inflow and outflow channels for optimized flow dynamics
- Built-in, offset 5 Fr. working channel for increased procedural applications
- Quick-connect lock for stress-free assembly and disassembly with telescope