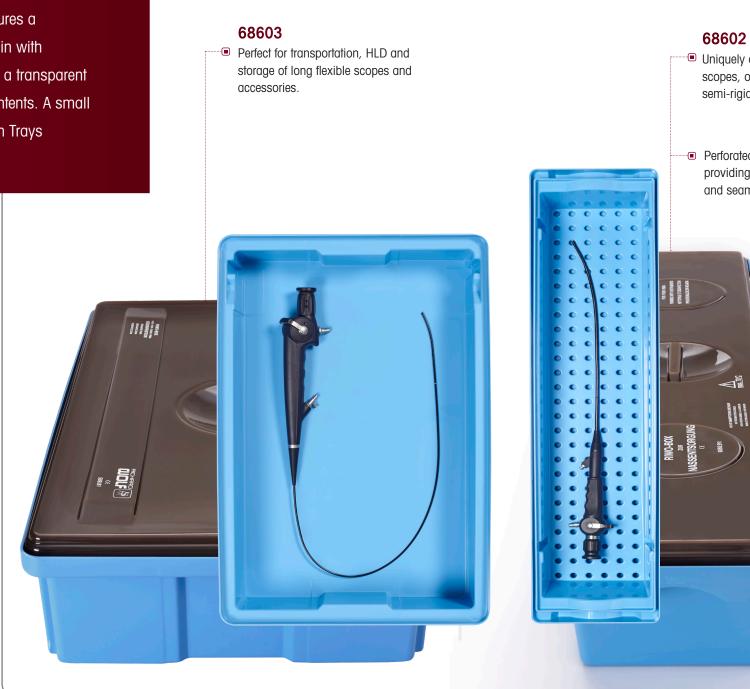

## Transport. Disinfect. Store.

RIWO Multifunction Trays are ideal for transport, disinfection, and storage of medical devices and accessories. The three-part tray system features a nonporous outer bin, a semi-flexible inner bin with grooves that fit firmly into the outer bin, and a transparent lid that allows you to quickly identify the contents. A small footprint makes all of the RIWO Multifunction Trays excellent choices for office or hospital use.

- Each tray is made up of a nonporous, easy to clean material that resists discoloration through continued use during the HLD cleaning process.
- Three convenient options for storing medical devices and accessories.
- The sturdy, transparent lid allows for easy identification of contents, and provides a tight seal to prevent HLD chemical fumes from escaping.

## **Three Multifunction Sizes**

| Τταγ                                                                                                                         |                                                                                                                               | Type of<br>Disinfection | Inner Dimensions<br>(W x H x D) | Outer Dimensions<br>(W x H x D) | Product<br>No. |
|------------------------------------------------------------------------------------------------------------------------------|-------------------------------------------------------------------------------------------------------------------------------|-------------------------|---------------------------------|---------------------------------|----------------|
| RIWO<br>Multifunction Tray<br>for Transport,<br>Disinfection and<br>Storage: Includes<br>outer tray, inner<br>tray and lid.  | http://www.comments.com/comments.com/comments.com/comments.com/comments.com/comments.com/com/com/com/com/com/com/com/com/com/ | HLD<br>Only             | 432 x 100 x 150 mm              | 550 x 157 x 200                 | 68601          |
| RIWO<br>Multifunction Tray<br>for Transport,<br>Disinfection and<br>Storage: Includes<br>outer tray, inner<br>tray, and lid. |                                                                                                                               | HLD<br>Only             | 760 x 100 x 150 mm              | 880 x 157 x 200                 | 68602          |
| RIWO<br>Multifunction Tray<br>for Transport,<br>Disinfection and<br>Storage: Includes<br>tray and lid.                       |                                                                                                                               | HLD<br>Only             | 548 x 100 x 348 mm              | 600 x 139 x 400                 | 68603          |