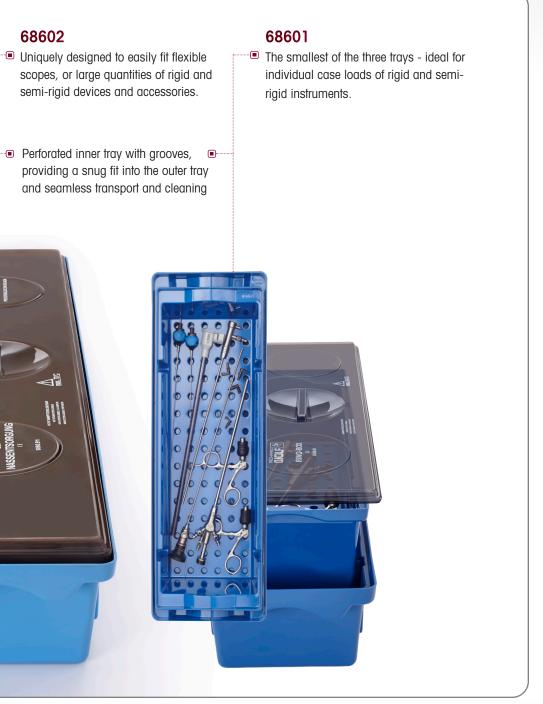

## Transport. Disinfect. Store.

RIWO Multifunction Trays are ideal for transport, disinfection, and storage of medical devices and accessories. The three-part tray system features a nonporous outer bin, a semi-flexible inner bin with grooves that fit firmly into the outer bin, and a transparent lid that allows you to quickly identify the contents. A small footprint makes all of the RIWO Multifunction Trays excellent choices for office or hospital use.

- Each tray is made up of a nonporous, easy to clean material that resists discoloration through continued use during the HLD cleaning process.
- Three convenient options for storing medical devices and accessories.
- The sturdy, transparent lid allows for easy identification of contents, and provides a tight seal to prevent HLD chemical fumes from escaping.

## **Three Multifunction Sizes**

| Τταγ                                                                                                                         |                                                                                                                               | Type of<br>Disinfection | Inner Dimensions<br>(W x H x D) | Outer Dimensions<br>(W x H x D) | Product<br>No. |
|------------------------------------------------------------------------------------------------------------------------------|-------------------------------------------------------------------------------------------------------------------------------|-------------------------|---------------------------------|---------------------------------|----------------|
| RIWO<br>Multifunction Tray<br>for Transport,<br>Disinfection and<br>Storage: Includes<br>outer tray, inner<br>tray and lid.  | http://www.comments.com/comments.com/comments.com/comments.com/comments.com/comments.com/com/com/com/com/com/com/com/com/com/ | HLD<br>Only             | 432 x 100 x 150 mm              | 550 x 157 x 200                 | 68601          |
| RIWO<br>Multifunction Tray<br>for Transport,<br>Disinfection and<br>Storage: Includes<br>outer tray, inner<br>tray, and lid. |                                                                                                                               | HLD<br>Only             | 760 x 100 x 150 mm              | 880 x 157 x 200                 | 68602          |
| RIWO<br>Multifunction Tray<br>for Transport,<br>Disinfection and<br>Storage: Includes<br>tray and lid.                       |                                                                                                                               | HLD<br>Only             | 548 x 100 x 348 mm              | 600 x 139 x 400                 | 68603          |